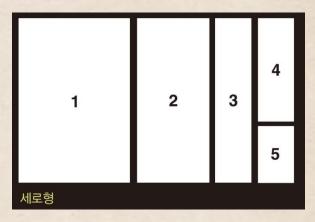

#### No-haggle pricing

| No | Type      | SIZE(in mm)           | Ad Location                      | Price in Korean won |
|----|-----------|-----------------------|----------------------------------|---------------------|
|    |           |                       | Back Cover                       | ₩6,000,000          |
|    | 1p        | 260 × 380             | Center pages double page spread  | ₩5,000,000          |
|    |           |                       | Inside front cover               | ₩3,700,000          |
| 1  |           |                       | Inside back & front facing cover | ₩3,500,000          |
|    |           |                       | The last page                    | ₩3,000,000          |
|    |           |                       | Facing contents page             | ₩2,500,000          |
|    |           |                       | Inside Page                      | ₩2,200,000          |
| 2  | 2/3p      | 173 × 380 / 260 × 253 | Inside Page                      | ₩1,200,000          |
| 3  | 1/3p      | 86 × 380 / 260 × 126  | Inside Page                      | ₩600,000            |
| 4  | 2/9p      | 86× 253 / 173 × 126   | Community page, Goings on        | ₩400,000            |
| 5  | 1/9P      | 86 × 126              | Around town page                 | ₩250,000            |
|    | Coupons   | 60 × 26               |                                  | ₩100,000            |
|    | Banner in | Type A (40 × 15)      |                                  | ₩100,000            |
|    | Maps      | Type B (40 × 30)      |                                  | ₩150,000            |

#### \* Ad examples

1, 2, 4

3