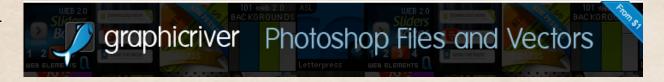

#### www.seoulselection.com/magazine

| No | SIZE(in mm) | Ad Location                           | Price in Korean won |
|----|-------------|---------------------------------------|---------------------|
| 1  | 726 x 88    | 1 <sup>ST</sup> banner below the menu | ₩3,000,000          |
| 2  | 726 x 88    | 2 <sup>nd</sup> banner below the menu | ₩2,500,000          |
| 3  | 466 x 58    | Banner right of the title             | ₩2,000,000          |
| 4  | 640 x 125   | Bottom banner                         | ₩1,000,000          |
| 5  | 125 x 125   | Right Sidebar Box                     | ₩1,000,000          |
| 6  | 125 x 125   | Ads inside articles                   | ₩500,000            |

#### \* Ad examples

1, 2, 4

3