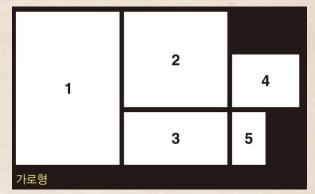

#### No-haggle pricing

| No | Type      | SIZE(in mm)           | Ad Location                      | Price in Korean won |
|----|-----------|-----------------------|----------------------------------|---------------------|
|    |           |                       | Back Cover                       | ₩6,000,000          |
|    | 1p        | 260 × 380             | Center pages double page spread  | ₩5,000,000          |
|    |           |                       | Inside front cover               | ₩3,700,000          |
| 1  |           |                       | Inside back & front facing cover | ₩3,500,000          |
|    |           |                       | The last page                    | ₩3,000,000          |
|    |           |                       | Facing contents page             | ₩2,500,000          |
|    |           |                       | Inside Page                      | ₩2,200,000          |
| 2  | 2/3p      | 173 × 380 / 260 × 253 | Inside Page                      | ₩1,200,000          |
| 3  | 1/3p      | 86 × 380 / 260 × 126  | Inside Page                      | ₩600,000            |
| 4  | 2/9p      | 86× 253 / 173 × 126   | Community page, Goings on        | ₩400,000            |
| 5  | 1/9P      | 86 × 126              | Around town page                 | ₩250,000            |
|    | Coupons   | 60 × 26               |                                  | ₩100,000            |
|    | Banner in | Type A (40 × 15)      |                                  | ₩100,000            |
|    | Maps      | Type B (40 × 30)      |                                  | ₩150,000            |

#### \* Ad examples

1, 2, 4

3