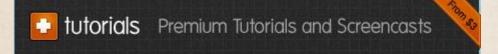

#### www.seoulselection.com/magazine

| No | SIZE(in mm) | Ad Location                           | Price in Korean won |
|----|-------------|---------------------------------------|---------------------|
| 1  | 726 x 88    | 1 <sup>ST</sup> banner below the menu | ₩3,000,000          |
| 2  | 726 x 88    | 2 <sup>nd</sup> banner below the menu | ₩2,500,000          |
| 3  | 466 x 58    | Banner right of the title             | ₩2,000,000          |
| 4  | 640 x 125   | Bottom banner                         | ₩1,000,000          |
| 5  | 125 x 125   | Right Sidebar Box                     | ₩1,000,000          |
| 6  | 125 x 125   | Ads inside articles                   | ₩500,000            |

#### \* Ad examples

1, 2, 4

3