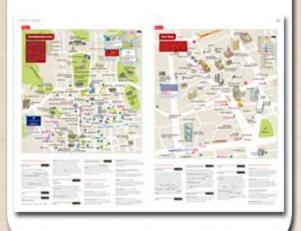

# MAPS & COUPONS

Practically a mini-guidebook, our Maps & Guides provides useful information on restaurants, clubs, museums and tourist destinations on a neighborhood-by-neighborhood basis.